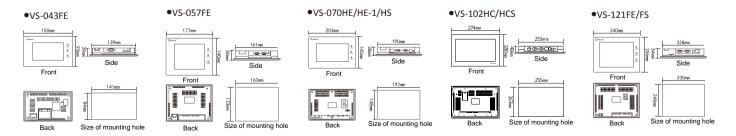

## Safe and reliable

- Industry-level design enables stable operation
- High-capacity FLASH, power-off memory, support U-disk storage
- · New password system which is safer and more reliable

| Model                    | VS-043FE                                                              | VS-057FE                                                                                       | VS-070HE<br>VS-070HE-1              | VS-070HS       | VS-102HC     | VS-102HCS      | VS-121FE    | VS-121FS      |
|--------------------------|-----------------------------------------------------------------------|------------------------------------------------------------------------------------------------|-------------------------------------|----------------|--------------|----------------|-------------|---------------|
| Display                  |                                                                       |                                                                                                |                                     |                |              |                |             |               |
| Display size             | 4.3"                                                                  | 5.7"                                                                                           | 7"                                  |                | 10.2"        |                | 12.1"       |               |
| Resolution               | 480×272                                                               | 640×480                                                                                        | 800×480                             |                | 1024×600     |                | 800×600     |               |
| Display color            |                                                                       |                                                                                                |                                     | Up to 260      | ,000 colors  |                |             |               |
| Brightness (cd/m2)       | 400                                                                   | 400                                                                                            | 450                                 |                | 500          |                | 500         |               |
| Contrast                 | 400:1                                                                 | 400:1                                                                                          | 400:1                               |                | 500:1        |                | 450:1       |               |
| Backlight type           | LED                                                                   |                                                                                                |                                     |                |              |                |             |               |
| Backlight life (hr)      | Above 20,000 h (working continuously in 25°C-brightness drops by half |                                                                                                |                                     |                |              |                |             |               |
| Touch panel type         | Four-line resistive type                                              |                                                                                                |                                     |                |              |                |             |               |
| Precision of touch panel | ≤1.5%                                                                 |                                                                                                |                                     |                |              |                |             |               |
| Processor and            | d storage                                                             |                                                                                                |                                     |                |              |                |             |               |
| Processor                | Cortex-A8 600MHz                                                      |                                                                                                |                                     |                |              |                |             |               |
| Internal storage         | 128M                                                                  |                                                                                                |                                     |                |              |                |             |               |
| Internal storage         | 128M                                                                  |                                                                                                |                                     |                |              |                |             |               |
| Communication            | on interface                                                          |                                                                                                |                                     |                |              |                |             |               |
| USB                      | USB Host: USB2.0*1 / USB Client: USB2.0*1                             |                                                                                                |                                     |                |              |                |             |               |
| Serial interface         | COM:RS232/422/485                                                     | M:RS232/422/485 COM1:RS232/422/485 / COM2:RS232/422/485 Note: VS-070HE-1 has only one COM port |                                     |                |              |                |             |               |
| Ethernet interface       | Null                                                                  | Null                                                                                           | Null                                | 10/100BASE-T*1 | Null         | 10/100BASE-T*1 | Null        | 10/100BASE-T* |
| SD card slot             | Null                                                                  |                                                                                                |                                     |                |              |                |             |               |
| Printing interface       | COM                                                                   |                                                                                                |                                     |                |              |                |             |               |
| Electrical spe           | cification                                                            |                                                                                                |                                     |                |              |                |             |               |
| Input power              | 24VDC(±15%)                                                           |                                                                                                |                                     |                |              |                |             |               |
| Power consumption        | 3W                                                                    | 4W                                                                                             | 6W 6W                               |                | 8W           |                |             |               |
| Voltage withstand        |                                                                       |                                                                                                |                                     | 500V D         | DC (1 min)   |                |             |               |
| Electrostatic level      | Level 3±6kV                                                           | Level 3±6kV                                                                                    | Level                               | 4±8kV          | Level 4±8kV  |                | Level 4±8kV |               |
| Quakeproof degree        |                                                                       |                                                                                                | 10 ~ 25Hz (XYZ direction 2G/30 min) |                |              |                |             |               |
| Operating env            | rironment                                                             |                                                                                                |                                     |                |              |                |             |               |
| Storage temp.            | -20 ~ 65°C                                                            |                                                                                                |                                     |                |              |                |             |               |
| Storage RH               | 10 ~ 90%RH (no condensation)                                          |                                                                                                |                                     |                |              |                |             |               |
| Working temp.            | -20 ~ 65°C (no condensation)                                          |                                                                                                |                                     |                |              |                |             |               |
| Working RH               | 10~90%RH                                                              |                                                                                                |                                     |                |              |                |             |               |
| Protection class         | IP65 (front panel)                                                    |                                                                                                |                                     |                |              |                |             |               |
| Certification            | Conform to EN55022 and EN55024 standards                              |                                                                                                |                                     |                |              |                |             |               |
| CE certification         | Conform to EN55022 and EN55024 standards                              |                                                                                                |                                     |                |              |                |             |               |
| FCC compatibility        |                                                                       |                                                                                                |                                     | Conform to     | FCC, Class A |                |             |               |
| Dimension an             | d weight                                                              |                                                                                                |                                     |                |              |                |             |               |
| Outline size (mm)        | 150×93×39                                                             | 177×140×40                                                                                     | 205×145×40                          |                | 274×180×40   |                | 340×256×54  |               |
| Hole size (mm)           | 141×84                                                                | 163×133                                                                                        | 192×138                             |                | 255×167      |                | 330×246     |               |
| Weight                   | 0.27Kg                                                                | 0.51Kg                                                                                         | 0.7                                 | 8Kg            | 1.0          | 5Kg            | 2.10        | 6Kg           |