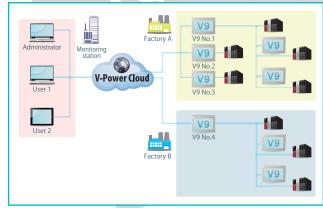

# **V-Power Cloud**

## *Remote monitoring, maintenance and teleservice*

Factory using WMI

No more business trips are required when machines stop with failures or when customers ask for changing settings. With using the VPN remote access service and VPN cloud data utilization service<sup>\*</sup>, users are able to make maintenance as well as monitoring anywhere where there is internet. \*coming soon